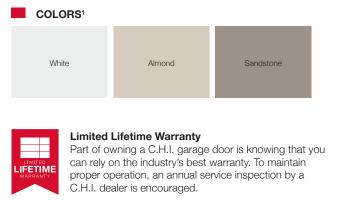

1 Refer to your local C.H.I. Dealer for exact color match. 2 Lower steel gauge [ga.] number indicates stronger steel. 3 Model number indicates window style.