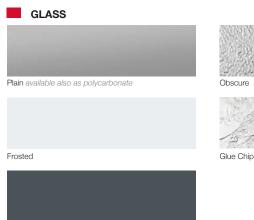

#### GLASS WINDOW DESIGNS Stockton Long Madison Long Stockton Combo Frosted Madison Combo Stockton Short Tinted Madison Short

Obscure

Short Panel, Model 2298 shown in almond with optional plain glass windows.