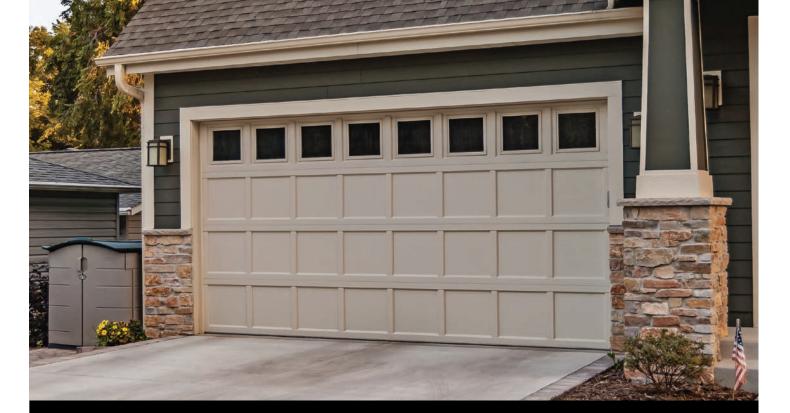

#### **GARAGE DOOR STYLES**

| Recessed Long F | anel |
|-----------------|------|

Recessed Flush

Recessed Combo Panel

Recessed Short Panel

Overlay Recessed Long Panel, Model 2294 shown in white with optional plain glass and stockton window designs.