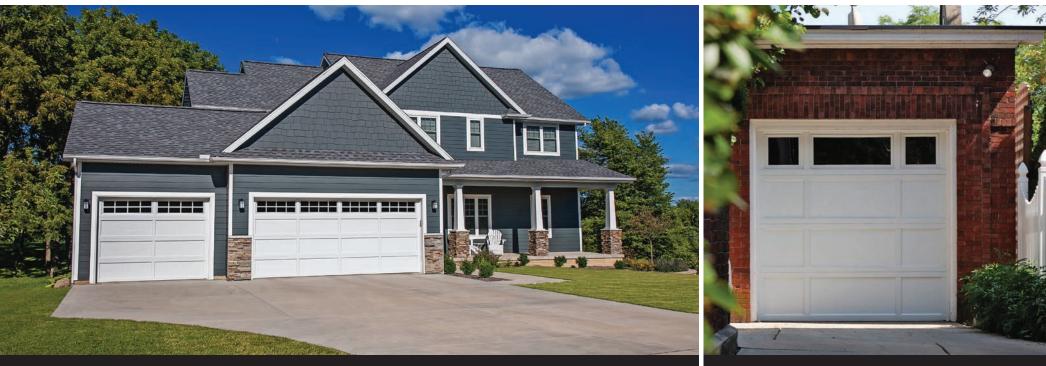

# A LEGACY DEFINED OVERLAY RECESSED PANEL

This beautiful, overlay recessed panel provides the look of traditional wood frame and panel construction, shaped from steel and embossed with a natural wood grain finish.

#### **GARAGE DOOR STYLES**

| Recessed Long F | anel |
|-----------------|------|

Recessed Flush

Recessed Combo Panel

Recessed Short Panel

Overlay Recessed Long Panel, Model 2294 shown in white with optional plain glass and stockton window designs.

**Overlay Recessed Combo Panel, Model 2296** shown in white with optional plain glass windows.